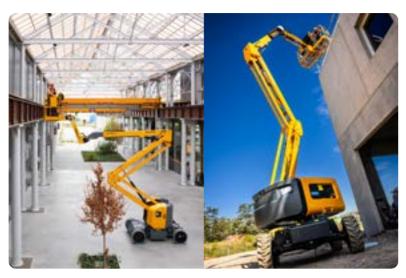

# Our product ranges

- Scissor lifts from 8 to 14m
- Rought terrain scissor lifts from 15 to 18m
- Rought terrain scissor lifts from 10 to 12m

Vertical masts with or without jib from 6 to 10m

- Articulating booms from 12 to 16m
- Rough terrain articulating booms from 16 to 20m
- Rough terrain articulating booms from 16 to 41m

Rough terrain telescopic booms from 16 to 43m

- **Trailor mounted booms** from 13 to 19m
- Lightweight self-prpelled booms from 13 to 16m