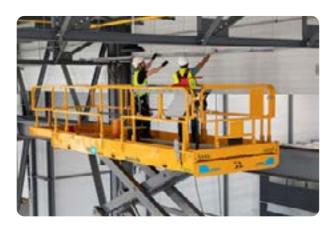

# Our product ranges

- Scissor lifts from 8 to 14m
- Rought terrain scissor lifts from 15 to 18m
- Rought terrain scissor lifts from 10 to 12m

Vertical masts with or without jib from 6 to 10m

- Articulating booms from 12 to 16m
- Rough terrain articulating booms from 16 to 20m
- Rough terrain articulating booms from 16 to 41m

Rough terrain telescopic booms from 16 to 43m

- **Trailor mounted booms** from 13 to 19m
- Lightweight self-prpelled booms from 13 to 16m