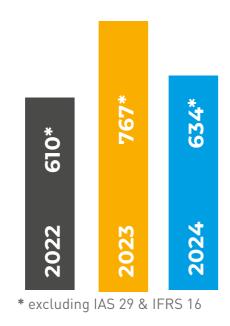

# SALES EVOLUTION

IN € MILLION

#### **GLOBAL**

|                               | IN € MILLION                                      | 2024 | 2023 |
|-------------------------------|---------------------------------------------------|------|------|
| EXCLUDING IAS 29<br>& IFRS 16 | REVENUE                                           | 634  | 767  |
|                               | CURRENT OPERATING INCOME<br>BEFORE GAINS & LOSSES | 43   | 31   |
|                               | OPERATING INCOME                                  | 38   | 31   |
|                               | INCOME BEFORE TAXES                               | 16   | (O)  |
| CONS                          | SOLIDATED NET RESULT                              | 12   | (7)  |