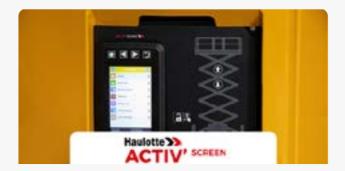

#### Haulotte Activ' Screen

Haulotte Activ' Screen is an onboard diagnostic tool. Thanks to this tool, operators have real-time access to key information on the machine's operation and condition.