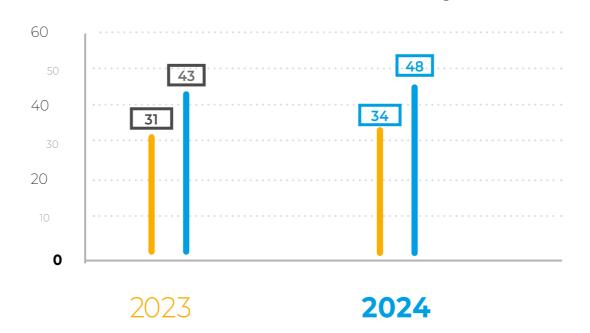

#### **GLOBAL**

|                               | IN € MILLION                                      | 2024 | 2023 |
|-------------------------------|---------------------------------------------------|------|------|
| EXCLUDING IAS 29<br>& IFRS 16 | REVENUE                                           | 634  | 767  |
|                               | CURRENT OPERATING INCOME<br>BEFORE GAINS & LOSSES | 43   | 31   |
|                               | OPERATING INCOME                                  | 38   | 31   |
|                               | INCOME BEFORE TAXES                               | 16   | (O)  |
| CONS                          | SOLIDATED NET RESULT                              | 12   | (7)  |