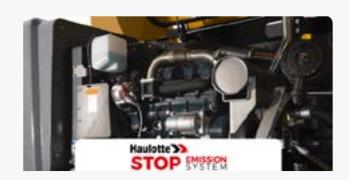

#### **Haulotte Stop Emission System**

The Haulotte Stop Emission System limits pollutant and noise emissions. The system detects periods of inactivity and automatically stops the engine.