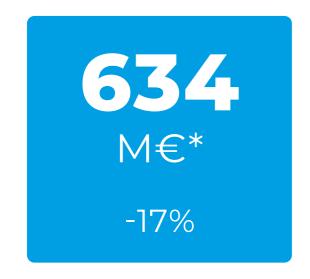

#### **REVENUE**

#### \* excluding IAS 29 & IFRS 16

#### **GLOBAL**

|                               | IN € MILLION                                      | 2024 | 2023 |
|-------------------------------|---------------------------------------------------|------|------|
| EXCLUDING IAS 29<br>& IFRS 16 | REVENUE                                           | 634  | 767  |
|                               | CURRENT OPERATING INCOME<br>BEFORE GAINS & LOSSES | 43   | 31   |
|                               | OPERATING INCOME                                  | 38   | 31   |
|                               | INCOME BEFORE TAXES                               | 16   | (O)  |
| CONS                          | SOLIDATED NET RESULT                              | 12   | (7)  |