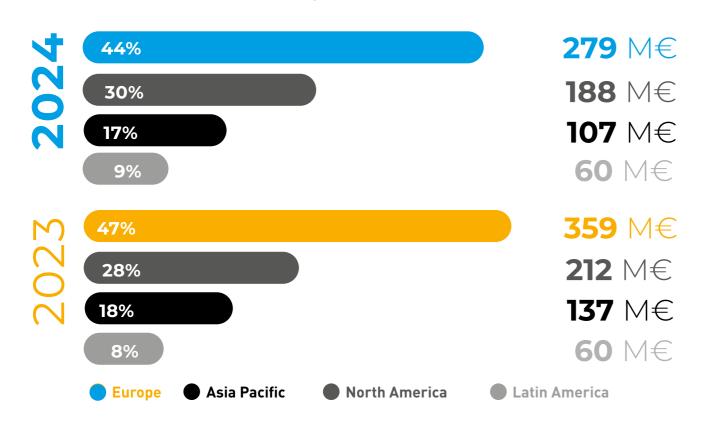

# SALES BREAKDOWN PER GEOGRAPHICAL AREA IN € MILLION

excluding IAS29 et hors IFRS16