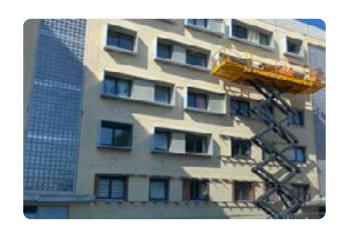

# Our product ranges

- Scissor lifts from 8 to 14m
- Rought terrain scissor lifts from 15 to 18m
- Rought terrain scissor lifts from 10 to 12m

Vertical masts with or without jib from 6 to 10m

- Articulating booms from 12 to 16m
- Rough terrain articulating booms from 16 to 20m
- Rough terrain articulating booms from 16 to 41m

Rough terrain telescopic booms from 16 to 43m

- **Trailor mounted booms** from 13 to 19m
- Lightweight self-prpelled booms from 13 to 16m