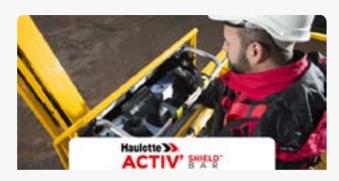

#### Haulotte Activ'Shield Bar

The Haulotte Activ' Shield Bar system provides the highest level of safety for aerial platform operators. In an entrapment situation, the operator is pushed towards the bar and the machine stops automatically.