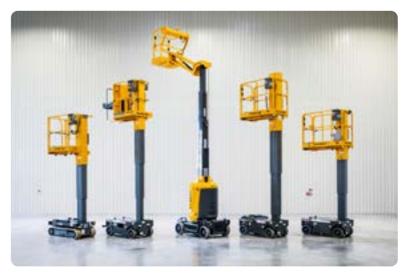

# Our product ranges

- Scissor lifts from 8 to 14m
- Rought terrain scissor lifts from 15 to 18m
- Rought terrain scissor lifts from 10 to 12m

Vertical masts with or without jib from 6 to 10m

- Articulating booms from 12 to 16m
- Rough terrain articulating booms from 16 to 20m
- Rough terrain articulating booms from 16 to 41m

Rough terrain telescopic booms from 16 to 43m

- **Trailor mounted booms** from 13 to 19m
- Lightweight self-prpelled booms from 13 to 16m