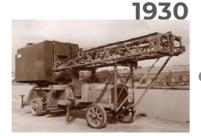

## 1985>**2017**

Arthur HAULOTTE

Alexandre PINGUELY

A souvenir from the inaugural journey of the irst Mountain locomotive – La Peronnière,

A GR20 vehicle-mounted crane, designed by Haulotte.

The first Pinguely shovels.