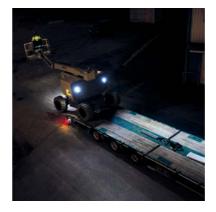

## Haulotte >> ACTIV' LIGHTING SYSTEM

Loading and unloading a machine from a truck is a complicated procedure, especially during conditions of limited visibility, for example at dusk or sunset. Perfectly integrated, our lighting system illuminates controls and the areas around the boom. The operator can thus safely carry out his loading and unloading manoeuvres.