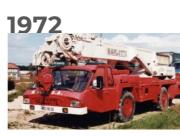

## 1985>**2017**

Arthur HAULOTTE

Alexandre PINGUELY

A souvenir from the inaugural journey of the irst Mountain locomotive – La Peronnière,

A GR20 vehicle-mounted crane, designed by Haulotte.

The first Pinguely shovels.

The SK2 compact shovel - the world's first

GB18 Haulotte, first «City crane» in the world high travel speed, quick setting up and lifting

2008

Haulotte Group acquired Bil-

Jax, the American leader in scaffolding.