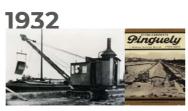

## 1985>**2017**

Arthur HAULOTTE

Alexandre PINGUELY

A souvenir from the inaugural journey of the irst Mountain locomotive – La Peronnière,

A GR20 vehicle-mounted crane, designed by Haulotte.

The first Pinguely shovels.