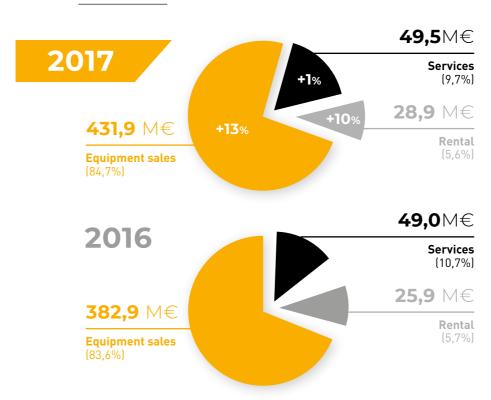

KEY** FIGURES

#### **SALES EVOLUTION** IN € MILLION

2012 2013 355,7 2014 412,6 2015 445,3 2016 457,8

## OPERATING INCOME BEFORE GOODWILL & OPERATING CASH FLOW EVOLUTION



#### **INCOME STATEMENT** HIGHLIGHTS 2017

|                                          | GLOBAL |       |      |
|------------------------------------------|--------|-------|------|
| IN € MILLON                              | 2017   | 2016  | Var. |
| NET SALES                                | 510,0  | 457,8 | +11% |
| CURRENT OPERATING EXCL.FX GAINS & LOSSES | 43,2   | 27,7  | +56% |
| OPERATING INCOME                         | 37,0   | 26,1  | +42% |
| INCOME BEFORE TAX                        | 21,1   | 26,0  | -19% |
| CONSOLATE INCOME BEFORE TAX              | 17,7   | 23,3  | -24% |

#### SALES PER **ACTIVITY**



## SALES BREAKDOWN PER GEOGRAPHICAL AREA

#### 2017

**REVENUE:** 

**510**M€

+11%







<sup>\*</sup>Continuing activities (Sale of the UK rental business completed on 28 June 2013)

## **BUSINESSES**

#### **DESIGN AND ASSEMBLY**

Our key success factors

- Innovation
- R&D
- Marketing

Dedicated teams on the design phase to anticipate the needs and requirements to design products, accessories and services to meet demand.

**Haulotte** gives its customers successful and flexible manufacturing operations able to adapt to the fluctuations in demand and specific markets conditions. Today 6 production units can provide the best product solutions to our partners.

#### MANUFACTURING FACILITIES



#### **DISTRIBUTION**

#### SALES & **SERVICE NETWORK**

A distribution network (Products, Fi