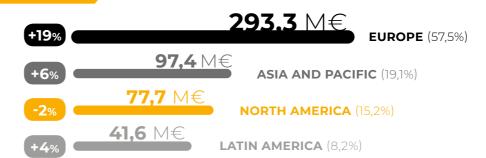

## SALES BREAKDOWN PER GEOGRAPHICAL AREA

#### 2017

**REVENUE:** 

**510**M€

+11%

<sup>\*</sup>Continuing activities (Sale of the UK rental business completed on 28 June 2013)