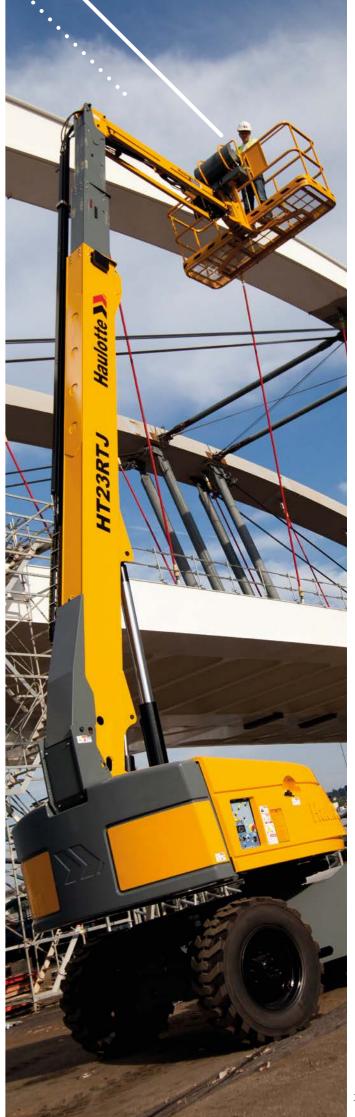

## **PEOPLE LIFTING** EQUIPMENT

Push around : from 7 to 14 m

Articulating booms : from 12 to 41 m

Vertical masts: from 6 to 10 m

Telescopic booms :

from 14 to 43 m

Lightweight self-propelled
booms :

from 13 to 16 m