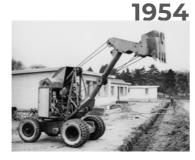

## 1985>**2017**

Arthur HAULOTTE

Alexandre PINGUELY

A souvenir from the inaugural journey of the irst Mountain locomotive – La Peronnière,

A GR20 vehicle-mounted crane, designed by Haulotte.

The first Pinguely shovels.

The SK2 compact shovel - the world's first

GB18 Haulotte, first «City crane» in the world high travel speed, quick setting up and lifting

2008

Haulotte Group acquired Bil-

Jax, the American leader in scaffolding.