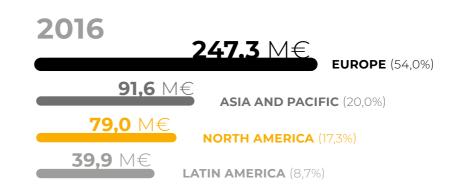

## SALES BREAKDOWN PER GEOGRAPHICAL AREA

#### 2017

**REVENUE:** 

**510**M€

+11%

<sup>\*</sup>Continuing activities (Sale of the UK rental business completed on 28 June 2013)