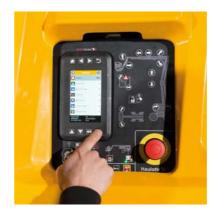

## Haulotte >> ACTIV' SCREEN

The intelligent interface that simplifies your day-to-day tasks represents a genuine assistant to help the technicians manage daily machine maintenance, adjust the parameters and perform diagnostics.

#### HAULOTTE DIAG FOR MOBILE

The app to manage your daily machine maintenance: parameters & diagnostic tools are directly available from your mobile.