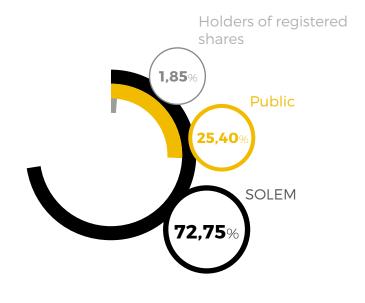

## BREAKDOWN OF CAPITAL ON 31 DECEMBER 2015

## **BREAKDOWN OF VOTING RIGHTS ON 31 DECEMBER 2015**