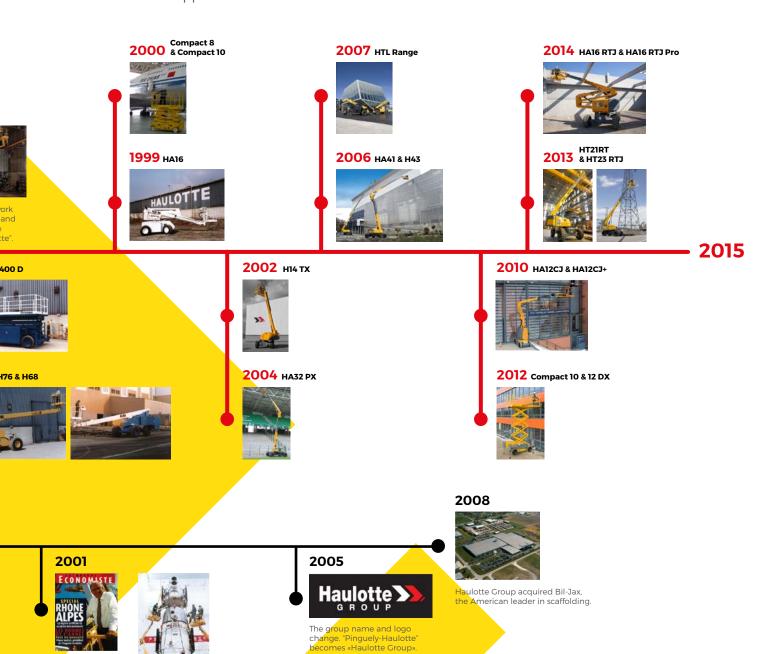

# 30 YEARS OF INVENTIVENESS AND INNOVATION

The history of our Group is that of the encounter of **Pierre Saubot** and two companies, **Pinguely** and **Haulotte**, he acquired from the Creusot-Loire Group in 1985. Two companies with genuine know-how and extraordinary inventively as pioneers in mechanics.

This legacy from Pinguely steam locomotives to crane lifts, provided ideal foundations for the creation of a new business: manufacturer of aerial work platforms.

Pinguely-Haulotte's listing on the stock market in 1998 to support its international expansion and develop its R&D capacities set the stage for the development of a growth market: people lifting equipment.

**In 2005**, to strengthen its image in international markets, Pinguely-Haulotte Group became **HAULOTTE GROUP**.

**In 2007**, Haulotte Group diversified its product offering by developing a range of materials lifting equipment.

1986 н46м

H46N - First aerial w platforms designed marketed under the brand name "Haulo

1985

1972

GB18 Haulotte, first «City crane» in the world - high travel speed, quick setting up and lifting cabin.

1930

A GR20 vehicle-mounted crane

1975

Creusot-Loire factory in L'Horme.

XIX Century 1928

A souvenir from the inaugural journey of the first Mountain locomotive - La Peronnière,

l'Horme (France)

Arthur

Alexandre

1932

The first Pinguely shovel

1954

The SK2 compact shovel - the world's first tyre-mounted compact shovel with tailswing.

Pierre Saubot takes control of Pinguely-Haulotte owned by the Group Creusot-Loire.

Pierre Saubot is elected **"Entrepreneurs** 

of the year".

Pinguely-Haulotte in the

space manned

conquest of space - capsule Shenzhou x - 1st Chinese flight