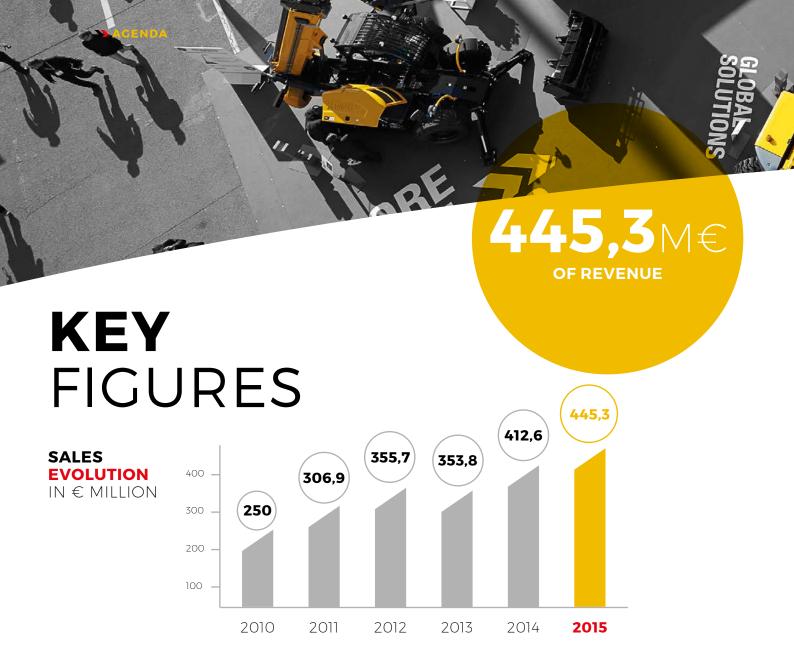

### **KEY FIGURES**

p. 8 > 11

## **INCOME STATEMENT HIGHLIGHTS 2015**

|                                                 | GLOBAL |       |        |
|-------------------------------------------------|--------|-------|--------|
| IN € MILLION                                    | 2015   | 2014  | Change |
| NET SALES                                       | 445,3  | 412,6 | +8%    |
| CURRENT OPERATING INCOME EXCL.FX GAINS & LOSSES | 32,4   | 31,7  | +2%    |
| OPERATING INCOME                                | 34,4   | 38,0  | -9%    |
| INCOME BEFORE TAX                               | 33,1   | 38,0  | -13%   |
| NET INCOME                                      | 27,8   | 29,0  | -4%    |