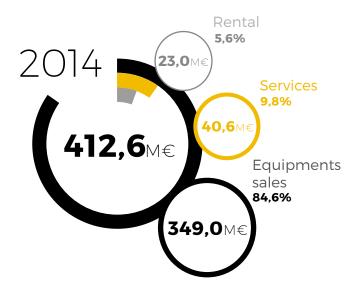

## SALES PER **ACTIVITY**

## **INCOME STATEMENT HIGHLIGHTS 2015**

|                                                 | GLOBAL |       |        |
|-------------------------------------------------|--------|-------|--------|
| IN € MILLION                                    | 2015   | 2014  | Change |
| NET SALES                                       | 445,3  | 412,6 | +8%    |
| CURRENT OPERATING INCOME EXCL.FX GAINS & LOSSES | 32,4   | 31,7  | +2%    |
| OPERATING INCOME                                | 34,4   | 38,0  | -9%    |
| INCOME BEFORE TAX                               | 33,1   | 38,0  | -13%   |
| NET INCOME                                      | 27,8   | 29,0  | -4%    |