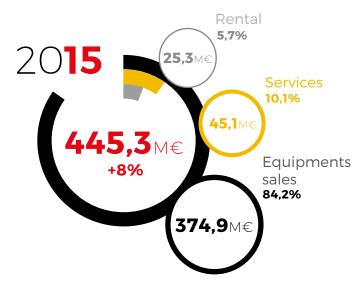

## SALES PER **ACTIVITY**

## **INCOME STATEMENT HIGHLIGHTS 2015**

|                                                 | GLOBAL |       |        |
|-------------------------------------------------|--------|-------|--------|
| IN € MILLION                                    | 2015   | 2014  | Change |
| NET SALES                                       | 445,3  | 412,6 | +8%    |
| CURRENT OPERATING INCOME EXCL.FX GAINS & LOSSES | 32,4   | 31,7  | +2%    |
| OPERATING INCOME                                | 34,4   | 38,0  | -9%    |
| INCOME BEFORE TAX                               | 33,1   | 38,0  | -13%   |
| NET INCOME                                      | 27,8   | 29,0  | -4%    |