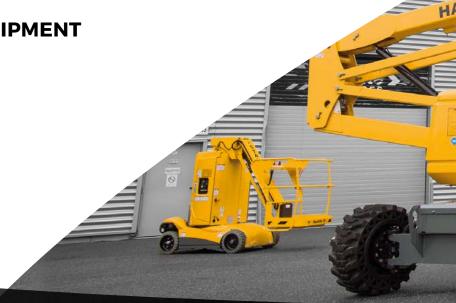

## PRODUCTS PORTFOLIO

## **PEOPLE LIFTING EQUIPMENT**

**Vertical masts:** from 6 to 10 m

**Push Around:** from 7 to 14 m

**Scissor lifts:** rough-terrain or electric from 8 to 18 m

**Articulating booms:** rough-terrain or electric from 12 to 41 m

Telescopic booms:
from 14 to 43 m

Lightweight self-propelled booms:
from 13 to 16 m

**Trailer-mounted booms:** from 10 to 19 m