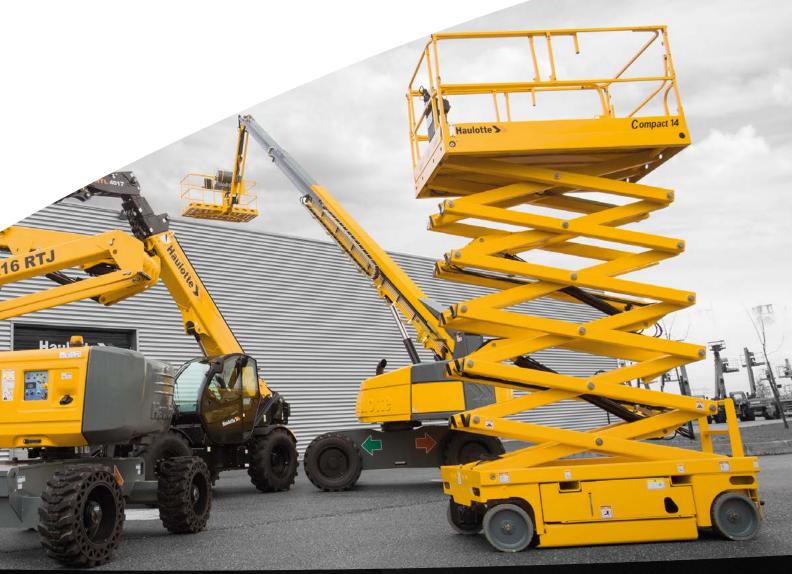

## **PEOPLE LIFTING EQUIPMENT**

**Vertical masts:** from 6 to 10 m

**Push Around:** from 7 to 14 m

**Scissor lifts:** rough-terrain or electric from 8 to 18 m

**Articulating booms:** rough-terrain or electric from 12 to 41 m

Telescopic booms:
from 14 to 43 m

Lightweight self-propelled booms:
from 13 to 16 m

**Trailer-mounted booms:** from 10 to 19 m