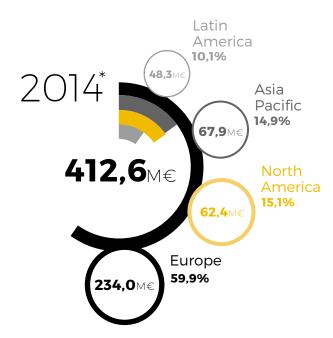

## SALES BREAKDOWN PER GEOGRAPHICAL AREA

<sup>\*</sup> Comparative figures have been processed to allow for a better analysis of financial information by geographical area followed by the Group

#### **HOW WOULD YOU DESCRIBE 2015?**

If I had to summarize the year in just a few lines, I would note the:

- > 8% growth in sales
- > Very robust business expansion in North America: +32%
- > Very strong momentum in the Asia-Pacific region: +27%
- > Substantial gains by our services business: +5% for the full year, confirming the strength of our strategy to provide an integrated offering.
- > Net income of €27.7 million
- > Effectively managed working capital requirements, lowered from 152 days to 117 days.