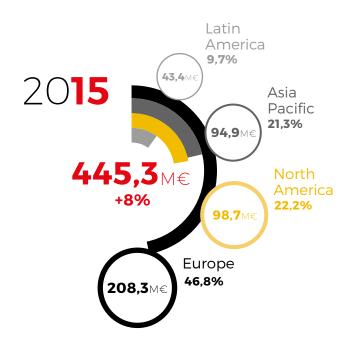

## SALES BREAKDOWN PER GEOGRAPHICAL AREA

<sup>\*</sup> Comparative figures have been processed to allow for a better analysis of financial information by geographical area followed by the Group

## **INCOME STATEMENT HIGHLIGHTS 2015**

|                                                 | GLOBAL |       |        |
|-------------------------------------------------|--------|-------|--------|
| IN € MILLION                                    | 2015   | 2014  | Change |
| NET SALES                                       | 445,3  | 412,6 | +8%    |
| CURRENT OPERATING INCOME EXCL.FX GAINS & LOSSES | 32,4   | 31,7  | +2%    |
| OPERATING INCOME                                | 34,4   | 38,0  | -9%    |
| INCOME BEFORE TAX                               | 33,1   | 38,0  | -13%   |
| NET INCOME                                      | 27,8   | 29,0  | -4%    |