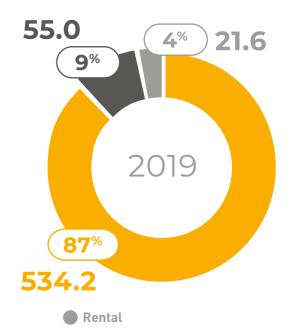

### **SALES BREAKDOWN PER ACTIVITY** IN € MILLION

excluding IAS29 and excluding IFRS16