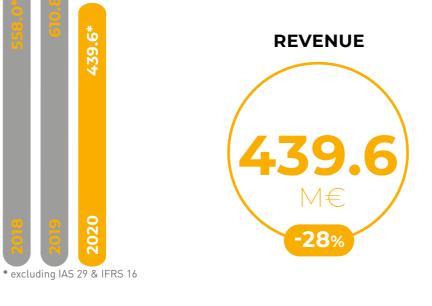

# **KEY FIGURES**

SALES EVOLUTION

0 M

**CURRENT OPERATING** INCOME excluding exchange gain loss and GROSS CASH FLOW **FROM OPERATIONS** IN € MILLION excluding IAS29 and

excluding IFRS16

### **2020 INCOME STATEMENT HIGHLIGHTS** IN € MILLION

excluding IAS29 and excluding IFRS16 GLOBAL

|                                        | IN € MILLION                                              | 2020   | 2019  |
|----------------------------------------|-----------------------------------------------------------|--------|-------|
| EXCL. IAS 29 &<br>EXCL. IFRS 16        | REVENUE                                                   | 439.6  | 610.8 |
|                                        | CURRENT OPERATING INCOME excl.<br>EXCHANGE GAINS & LOSSES | 11.9   | 36.1  |
|                                        | OPERATING INCOME                                          | 3.2    | 29.0  |
|                                        | NET RESULT                                                | (27.4) | 17.7  |
| SALES FIGURES                          |                                                           | 439,6  | 610,8 |
| OPERATING INCOME                       |                                                           | 3,2    | 29,0  |
| IAS 29 & IFRS 16 IMPACTS ON NET RESULT |                                                           | 1.4    | 1.8   |
|                                        |                                                           |        |       |
| CONSOLIDATED NET RESULT                |                                                           | (26.0) | 19.5  |