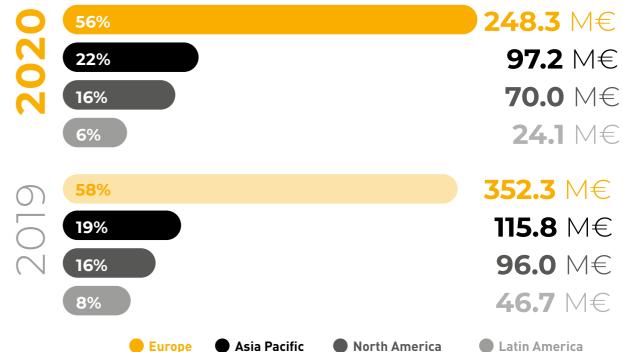

### SALES BREAKDOWN **PER GEOGRAPHICAL AREA** IN € MILLION excluding IAS29 and ecluding IFRS16