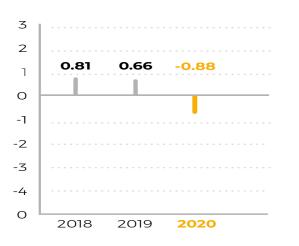

#### NET EARNINGS PFR SHARF IN €

**EVOLUTION** OF NET DIVIDEND PER SHARE IN €

2020 TRADING ACTIVITY SHARE

 $\bigcirc \bigcirc \bigcirc$ 

**BREAKDOWN OF CAPITAL** 

AU 31/12/2020

1.15% HOLDERS OF REGISTERED SHARES