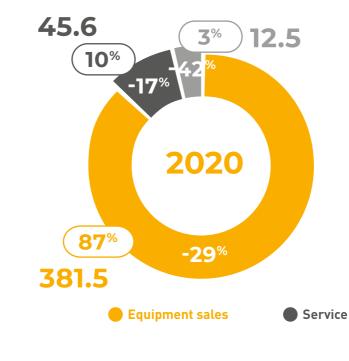

### **SALES BREAKDOWN PER ACTIVITY** IN € MILLION

excluding IAS29 and excluding IFRS16