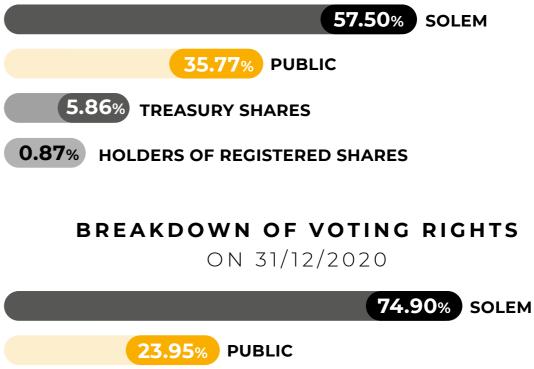

#### NET EARNINGS PFR SHARF IN €

**EVOLUTION** OF NET DIVIDEND PER SHARE IN €

2020 TRADING ACTIVITY SHARE

 $\bigcirc \bigcirc \bigcirc$ 

**BREAKDOWN OF CAPITAL** 

AU 31/12/2020

1.15% HOLDERS OF REGISTERED SHARES