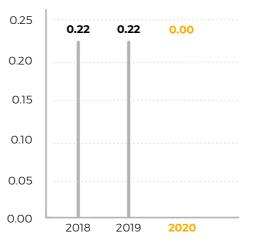

#### NET EARNINGS PFR SHARF IN €

**EVOLUTION** OF NET DIVIDEND PER SHARE IN €

2020 TRADING ACTIVITY SHARE

 $\bigcirc \bigcirc \bigcirc$ 

**BREAKDOWN OF CAPITAL** 

AU 31/12/2020

1.15% HOLDERS OF REGISTERED SHARES