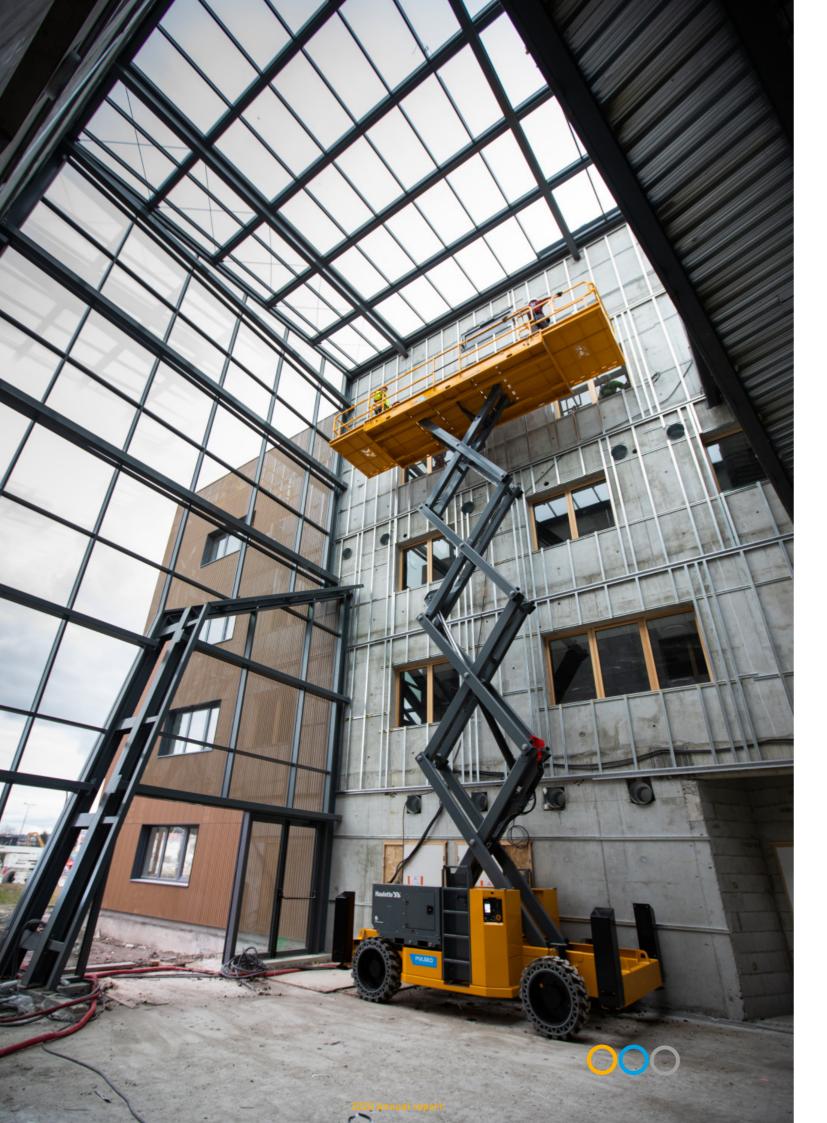

#### **PEOPLE LIFTING EQUIPMENT**

from 7 to 14 m

VERTICAL MASTS from 6 to 10 m

**TELESCOPIC** BOOMS

from 14 to 43 m

SCISSOR LIFTS

rough terrain or electric from 6 to 18 m

LIGHTWEIGHT BOOMS

EQUIPMENT

**HIGH LIFT** 

lifting capacity from 3.6 t to 4 t up to 17 m

**HEAVY LOAD** 

lifting capacity 5.2 t up to 10 m

CAPCITY

2020 Annual report