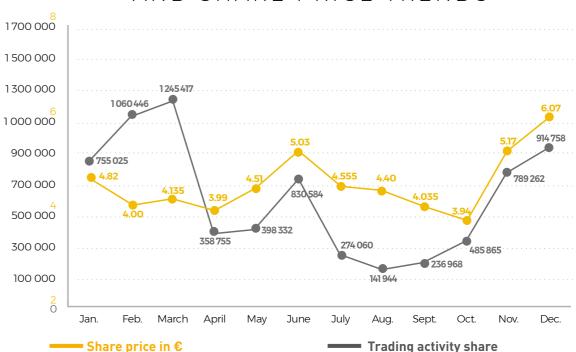

#### NET EARNINGS PFR SHARF IN €

**EVOLUTION** OF NET DIVIDEND PER SHARE IN €

2020 TRADING ACTIVITY SHARE

 $\bigcirc \bigcirc \bigcirc$ 

**BREAKDOWN OF CAPITAL** 

AU 31/12/2020

1.15% HOLDERS OF REGISTERED SHARES

### AND SHARE PRICE TRENDS

----- Trading activity share