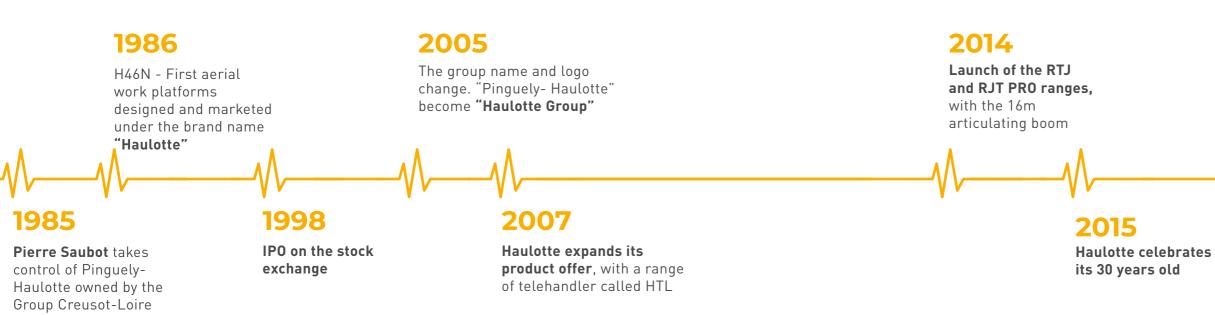

#### 2018

Launch of the **PULSE0 GENERATION** range with the first electric rough-terrain articulating boom: **HA20LE PR0** 