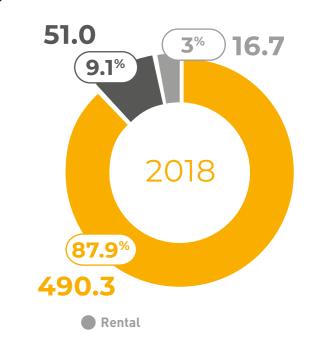

#### SALES BREAKDOWN PER ACTIVITY continuing activities excluding IAS29 and excluding IFRS16