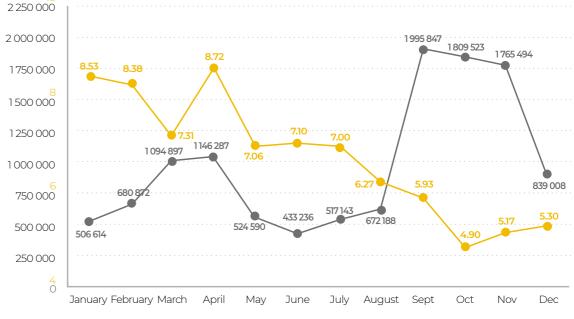

19\* – China – Engineering Machinery Star Product Award \*China Construction Machinery Industry Internet and Branding Conference

#### HAULOTTE AWARDED « SUPPLIER OF THE YEAR » HIRE INDUSTRY - AUSTRALIA



#### HAULOTTE ENTERS GAÏA<sup>\*</sup> INDEX FOR THE FIRST TIME

\*Companies ranking on their Social and Environmental responsability practices



# HAULOTTE AND Hadiotte ITS SHAREHOLDERS

#### SHARE TRADITION INFORMATION

| EURONEXT PARIS |  |  |
|----------------|--|--|
| ISIN           |  |  |
| MNÉMO          |  |  |
| REUTERS        |  |  |
| BLOOMBERG      |  |  |
| CACS           |  |  |

COMPARTIMENT B FR0000066755 PIG PYHE.PA PIG FP



### NET EARNINGS

PFR SHARF IN €



#### EVOLUTION OF NET DIVIDEND PER SHARE IN €



### TRADING ACTIVITY SHARE AND SHARE PRICE TRENDS 1995 847



Share price in €

#### BREAKDOWN OF CAPITAL

ON 31/12/2019







1.16% HOLDERS OF REGISTERED SHARES

2019 Annual report

—— Trading activity share

SUMMARY

#### **BREAKDOWN OF VOTING RIGHTS**