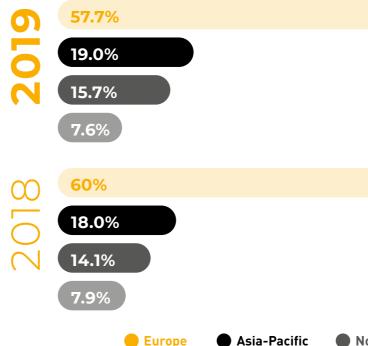

#### SALES BREAKDOWN **PER GEOGRAPHICAL AREA** IN € MILLION continuing activities excluding IAS29 and ecluding IFRS16

#### **352.3** M€

**115.8** M€ **96.0** M€ **46.7** M€

**334.7** M€ **100.4** M€ **78.6** M€ **44.3** M€

Latin America