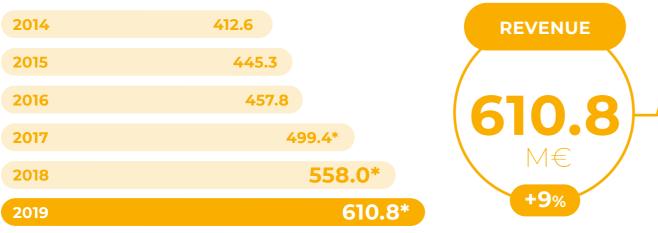

# **610.8**M€ 2019 REVENUE

PRODUCTION

#### **SALES EVOLUTION** IN € MILLION

\* Continuing activities (restated for the rental business in Italy, sold on June 2018) and excluding IAS 29