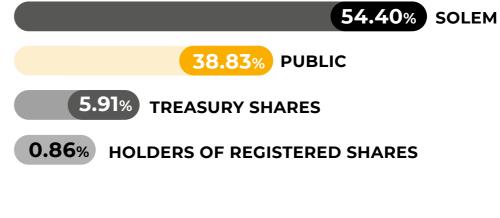

#### BREAKDOWN OF CAPITAL

ON 31/12/2019

1.16% HOLDERS OF REGISTERED SHARES

2019 Annual report

—— Trading activity share

SUMMARY