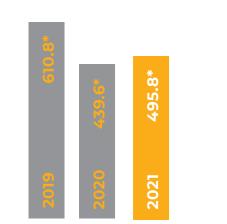

#### SALES EVOLUTION

IN € MILLION

\* excluding IAS 29 & IFRS 16

#### **INCOME STATEMENT HIGHLIGHTS** IN € MILLION

excluding IAS29 and excluding IFRS16

|                                 |                                                            | GLOBAL |        |
|---------------------------------|------------------------------------------------------------|--------|--------|
|                                 | IN € MILLION                                               | 2021   | 2020   |
| EXCLUDING IAS 29<br>AND IFRS 16 | REVENUE                                                    | 495.8  | 439.6  |
|                                 | CURRENT OPERATING INCOME before<br>EXCHANGE GAINS & LOSSES | 16.6   | 11.9   |
|                                 | OPERATING INCOME                                           | 11.4   | 3.2    |
|                                 | INCOME BEFORE TAXES                                        | 13.8   | (17.0) |
| CONSOLIDATED NET RESULT         |                                                            | 5.8    | (27.4) |