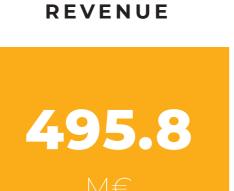

#### **INCOME STATEMENT HIGHLIGHTS** IN € MILLION

excluding IAS29 and excluding IFRS16

|                                 |                                                            | GLOBAL |        |
|---------------------------------|------------------------------------------------------------|--------|--------|
|                                 | IN € MILLION                                               | 2021   | 2020   |
| EXCLUDING IAS 29<br>AND IFRS 16 | REVENUE                                                    | 495.8  | 439.6  |
|                                 | CURRENT OPERATING INCOME before<br>EXCHANGE GAINS & LOSSES | 16.6   | 11.9   |
|                                 | OPERATING INCOME                                           | 11.4   | 3.2    |
|                                 | INCOME BEFORE TAXES                                        | 13.8   | (17.0) |
| CONSOLIDATED NET RESULT         |                                                            | 5.8    | (27.4) |