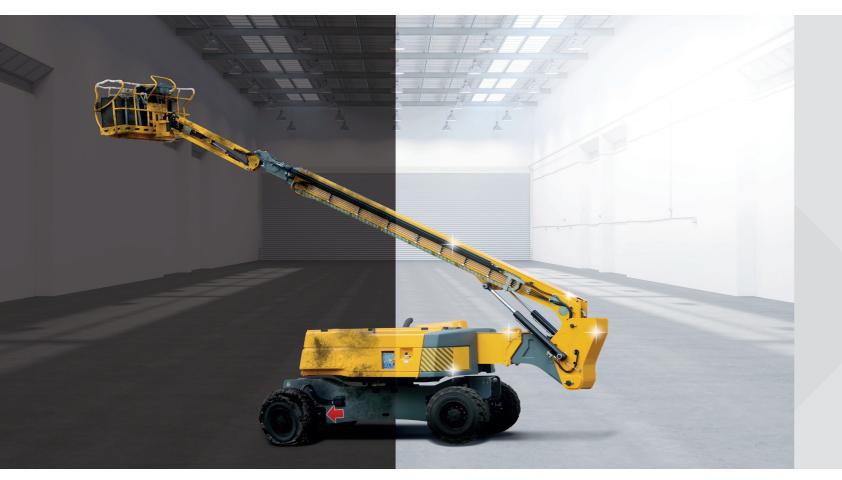

#### Haulotte is a global leader of people lifting equipment.

The group designs, manufactures and markets a wide range of products focused on mobile elevating work platforms.

⊃ SUMMARY

2014

**PUSH-**AROUNDS from 8 to 14 m

**VERTICAL** MASTS from 6 to 10 m

SCISSOR LIFTS rough terrain or electric from 6 to 18 m

ARTICULATING BOOMS rough terrain or electric from 12 to 41 m

design financing solutions We that match our customers' needs and offer flexible and tailor-made solutions when necessary. Thanks to our many years of experience in the Construction and