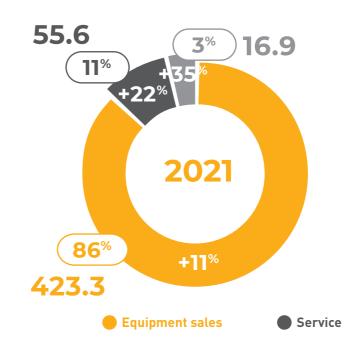

#### **SALES BREAKDOWN PER ACTIVITY** IN € MILLION

excluding IAS29 and excluding IFRS16