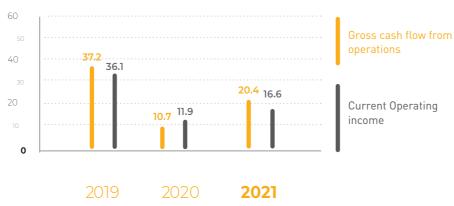

#### **CURRENT OPERATING** INCOME

before exchange gain & loss AND GROSS CASH **FLOW FROM OPERATIONS** IN € MILLION

excluding IAS29 and IFRS16

#### **INCOME STATEMENT HIGHLIGHTS** IN € MILLION

excluding IAS29 and excluding IFRS16

|                                 |                                                            | GLOBAL |        |
|---------------------------------|------------------------------------------------------------|--------|--------|
|                                 | IN € MILLION                                               | 2021   | 2020   |
| EXCLUDING IAS 29<br>AND IFRS 16 | REVENUE                                                    | 495.8  | 439.6  |
|                                 | CURRENT OPERATING INCOME before<br>EXCHANGE GAINS & LOSSES | 16.6   | 11.9   |
|                                 | OPERATING INCOME                                           | 11.4   | 3.2    |
|                                 | INCOME BEFORE TAXES                                        | 13.8   | (17.0) |
| CONSOLIDATED NET RESULT         |                                                            | 5.8    | (27.4) |