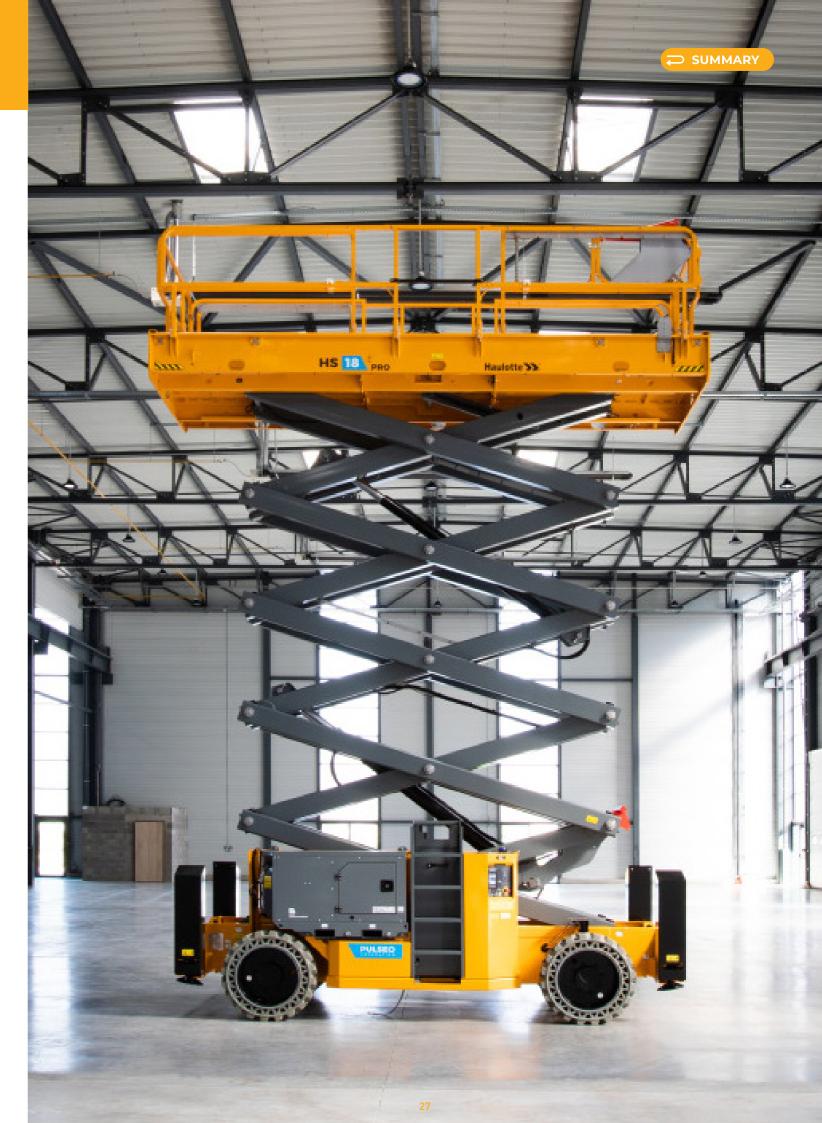

### PRODUCT RANGES

1985 >>> Pierre Saubot takes 1986 marketed under the brand 1998 name "Haulotte" >>> IPO on the stock 2005 becomes "Haulotte Group" 2007 >>> Haulotte expands its >>> Launch of the RTJ and RTJ PRO ranges, with the 30 years **>>>** Launch of the **PULSEO GENERATION** terrain articulating boom: HA20LE PR0 2018 **Maulotte** lays the foundation 2019 office H3 >>> The PULSEO GENERATION range expands with the arrival of the 2020 HS15 E and HS18 E scissors

⊃ SUMMARY

2014

**PUSH-**AROUNDS from 8 to 14 m

**VERTICAL** MASTS from 6 to 10 m

SCISSOR LIFTS rough terrain or electric from 6 to 18 m

ARTICULATING BOOMS rough terrain or electric from 12 to 41 m

design financing solutions We that match our customers' needs and offer flexible and tailor-made solutions when necessary. Thanks to our many years of experience in the Construction and