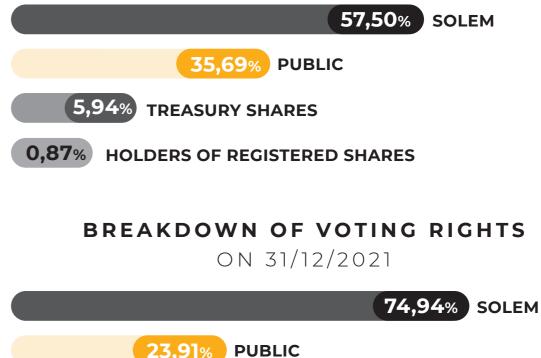

# BREAKDOWN OF CAPITAL

1.15% HOLDERS OF REGISTERED SHARES

Trading activity share

SUMMARY

ON 31/12/2021