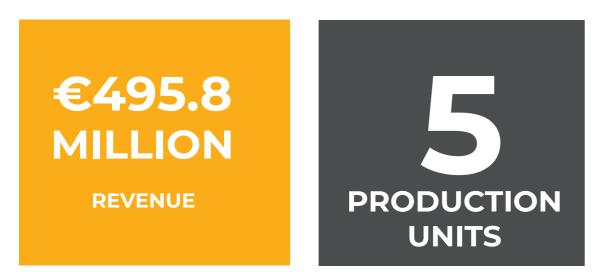

### SALES EVOLUTION

IN € MILLION

495.8\* 2021

\* excluding IAS 29 & IFRS 16

### **INCOME STATEMENT HIGHLIGHTS** IN € MILLION

excluding IAS29 and excluding IFRS16

|                                  |                                                            | GLO   | GLOBAL |  |
|----------------------------------|------------------------------------------------------------|-------|--------|--|
|                                  | IN € MILLION                                               | 2021  | 2020   |  |
| EXCLUDING IAS 29<br>AND IFRS 16  | REVENUE                                                    | 495.8 | 439.6  |  |
|                                  | CURRENT OPERATING INCOME before<br>EXCHANGE GAINS & LOSSES | 16.6  | 11.9   |  |
|                                  | OPERATING INCOME                                           | 11.4  | 3.2    |  |
|                                  | INCOME BEFORE TAXES                                        | 13.8  | (17.0) |  |
| CONSOLIDATED NET RESULT5.8(27.4) |                                                            |       |        |  |