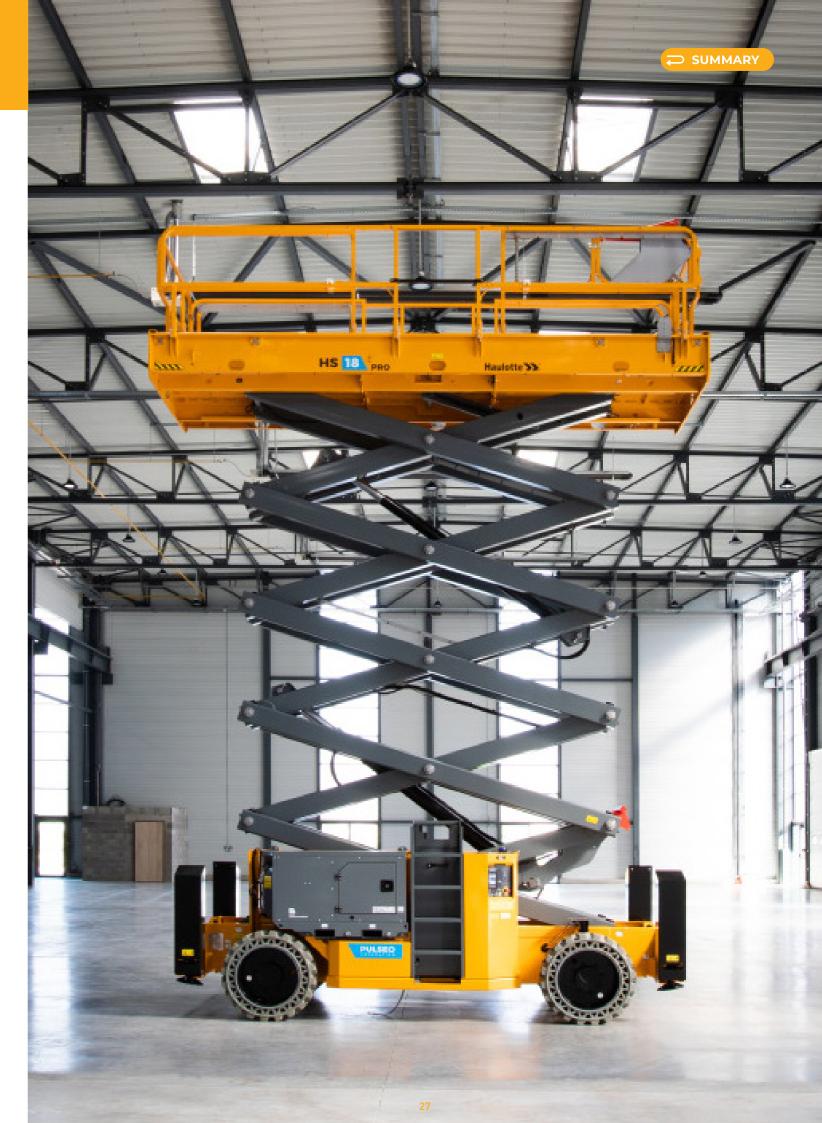

# PRODUCT RANGES

1985 >>> Pierre Saubot takes 1986 marketed under the brand 1998 name "Haulotte" >>> IPO on the stock 2005 becomes "Haulotte Group" 2007 >>> Haulotte expands its >>> Launch of the RTJ and RTJ PRO ranges, with the 30 years **>>>** Launch of the **PULSEO GENERATION** terrain articulating boom: HA20LE PR0 2018 **Maulotte** lays the foundation 2019 office H3 >>> The PULSEO GENERATION range expands with the arrival of the 2020 HS15 E and HS18 E scissors