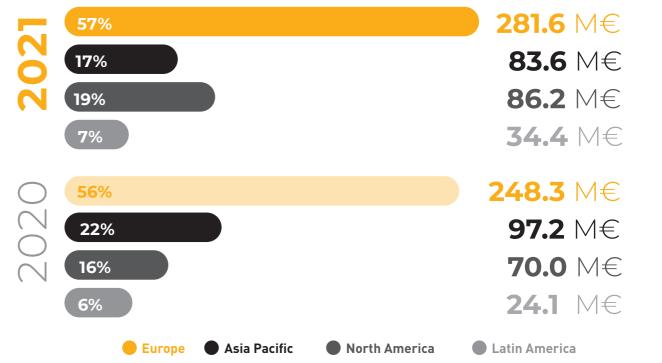

### SALES BREAKDOWN **PER GEOGRAPHICAL AREA** IN € MILLION excluding IAS29 and ecluding IFRS16