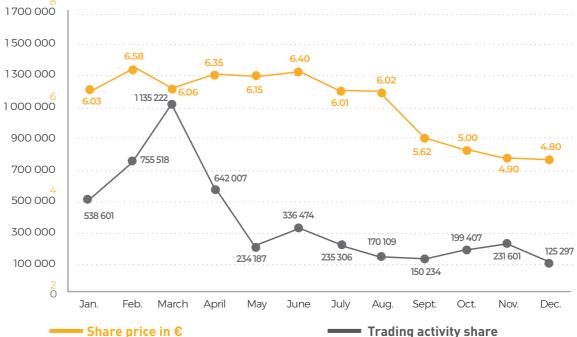

ropean spare parts platform



# 2021 HIGHLIGHTS

# **JUNE 2021**

Haulotte rewarded for its «Let's Dare» transformation program at the Human Capital Leaders' awards



# <image><section-header>

# **JULY 2021**

Haulotte joins the «New Conquerors of the Economy» ranking

# **OCTOBER 2021**

Haulotte awarded in Spain for its PULSEO scissor lifts





# HAULOTTE AND ITS SHAREHOLDERS

### STOCK EXCHANGE ID

| EURONEXT PARIS | COMPARTIMENT B |
|----------------|----------------|
| ISIN           | FR0000066755   |
| MNÉMO          | PIG            |
| REUTERS        | PYHE.PA        |
| BLOOMBERG      | PIG FP         |
| CACS           |                |



### NET EARNINGS

PFR SHARF IN €



EVOLUTION OF NET DIVIDEND PER SHARE IN €



### 2021 TRADING ACTIVITY SHARE AND SHARE PRICE TRENDS



# BREAKDOWN OF CAPITAL



1.15% HOLDERS OF REGISTERED SHARES

Trading activity share

SUMMARY

ON 31/12/2021